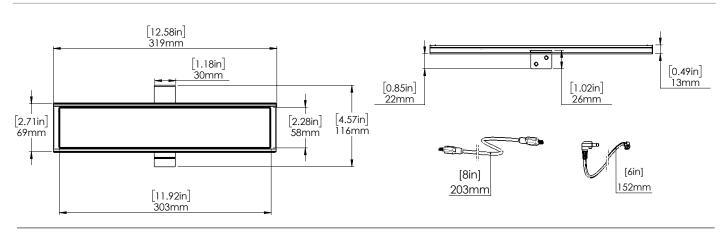

### Part #: MT03-0302-067001 AUTOMATE Solar Panel V2

| Max Output Power (Under 1 SUN - 1200W/m²) |      | 2.73W                       |
|-------------------------------------------|------|-----------------------------|
| Round Connector                           | Vmax | 12.6V                       |
|                                           | Imax | 220mA                       |
| USB Connector                             | V    | 5V                          |
|                                           | Imax | 300mA                       |
| IP Rating                                 |      | IP40                        |
| Temperature Working Range                 |      | 32°F to 140°F (0°C to 60°C) |

#### **APPLICATIONS**

DIMENSIONS