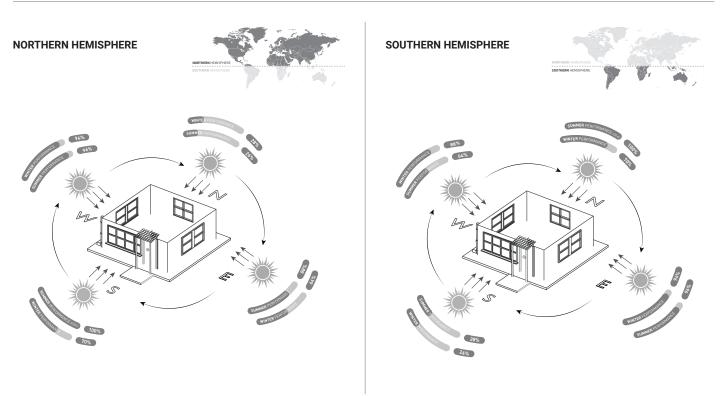

## Solar Panel V2

Slimmer design and improved performance in low light, the new Automate Solar Panel offers an energy efficient upgrade for the entire Automate Wire-Free Li-ion range of motors.

RENEWABLE POWER Environmentally friendly power maintains motor energy without the need of regularly charging.

CRYSTAL TECHNOLOGY Substantially increases solar ray absorption and efficiency of power conversion.

LOW LIGHT EFFICIENCY Optimal performance even in low light circumstances.

BYPASS DIODE Ensures a continuous stream of power, even if small sections of the panel are obstructed.

PLUG N' PERFORM Harnesses solar power for both 5V and 12V Wire-Free Li-ion motors.

MULTIPLE MOUNTING POINTS Quick and easy to install on any

ARC<sup>™</sup> (Automate Radio Communication) is Rollease Acmeda's proprietary technology utilizing 433MHz radio communication with bi-directional feedback that brings Automate motorized shading systems together.