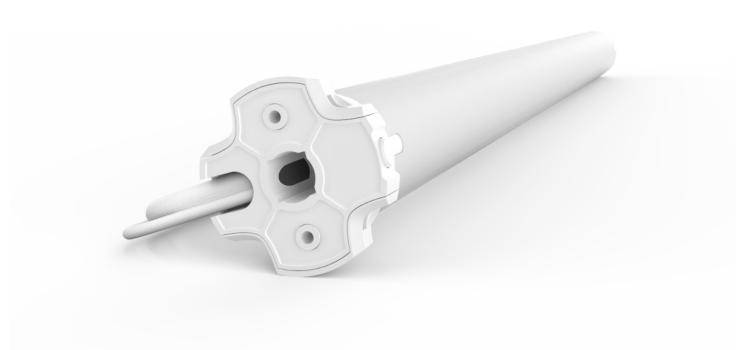

# ACRF 6

Powerful motor. Levelling control. Limit setting. The AC motor can provide continuous power and is the ideal solution when establishing wiring during a renovation or new build.

# PRODUCT SPECIFICATIONS

Part #: MTACRF35-6-240V AC Tubular motor with RF control.

| Voltage         | 240V       | Limit Switch Type  | Electronic                  |
|-----------------|------------|--------------------|-----------------------------|
| Torque          | 6.0Nm      | Current            | 0.85A                       |
| Max Run Time    | 4 min      | Temp Working Range | 32°F to 140°F (0°C to 60°C) |
| Speed           | 33 RPM     | Insulation Class   | III                         |
| Radio Frequency | 433.92 MHz | Sound Level        | ~44 dB                      |
| RF Modulation   | FSK        | Power              | 102W                        |
| IP Rating       | IP44       |                    |                             |