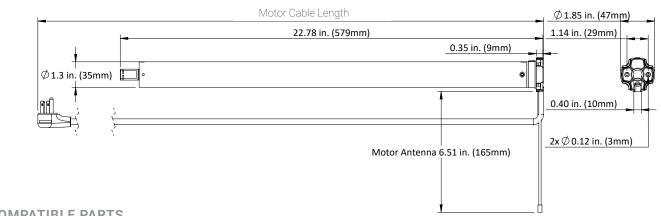

## **DIMENSIONS**

**COMPATIBLE PARTS** 

Tubes

**Crown & Drives** 

| 2" Ribbed Tube                     | MTCRDR-35-2                      |  |
|------------------------------------|----------------------------------|--|
| S45 - Light                        |                                  |  |
| S45 - Std                          | MTCRDR-35-S45                    |  |
| S45 - HD                           |                                  |  |
| 40mm Octagonal (3rd party product) | VB40-0306-050408 & MTCR-35-2-OCT |  |