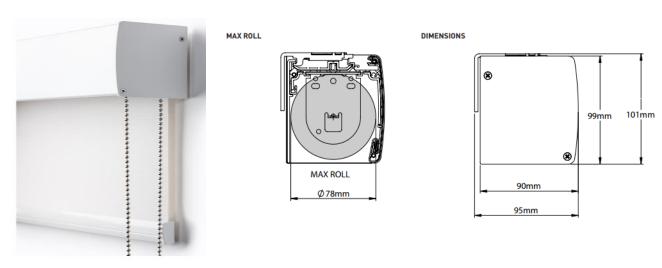

# Let's get on with the show!!!!!

Father Christmas at our Staff Christmas party last year (Great job Chris!).

It used to be called "Pelmet 95" but apparently that was way too hard for us to remember ... although they are not totally wrong...

- ♣ The simpler 3-sided pelmet to suit small to medium single rollers
  - Can use both standard and reverse roll directions.
- Comes in the standard colours of Clear Anodised, Black, Pure White and Sandstone