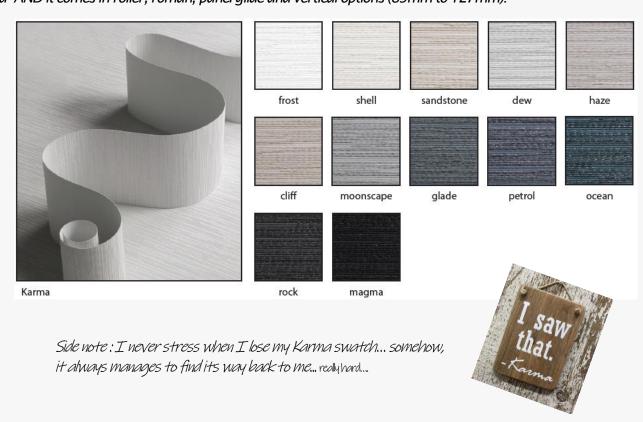

\*The actual term is "Green-guard Gold Accredited" and is price listed as Grp 3 for Block Out, Grp 2 for Light Filter for your reference.

The Complete Blind Company Pty Ltd

21 Mobius Crescent GOLDEN GROVE SA 5125 Ph: 08 8289 5577 F: 08 8289 5531 completeblinds@live.com.au The NEW Karma range from Shaw has been around for a little while, but it is still definitely worth mentioning... following international trend guides, the colour list has warm and cool tones. Some red tones, some blue-green.... neutral tones and darker shades... a colour palette that considers interior paint themes that are popular at the moment. This Group 2 blockout fabric is also accredited as "Green-guard Gold" AND it comes in roller, roman, panel glide and vertical options (89mm to 127mm).