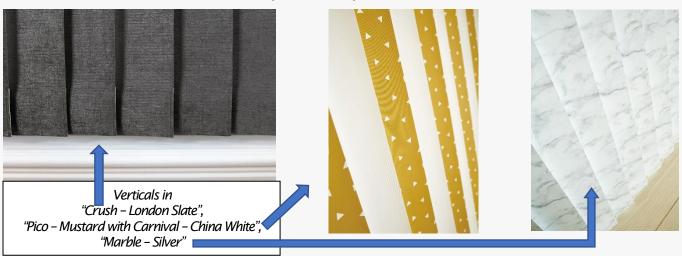

## Louvolite's new 2019 to 2022 Fabric range... Is about to explode!!!!

All will be revealed at the SuperExpo 2019 on the Gold Coast, QLD.

The new collection will be going live on 1<sup>st</sup> June. But... we have a few pre-release photos for you! (Don't mean to brag but the guys at Louvolite absolutely love us!! They're constantly saying how much they want to give us big, cuddly hugs, particularly around the jugular. Aren't they sweet!?!)

#### Oh, the excitement!!!!

There have been some additions, some deletions and some colour changes to existing ranges for the roller and vertical fabrics. AND there has been some maximum width increase too, from 2m to 2.5m! AND the range period has been extended from 2 to 3 years!!