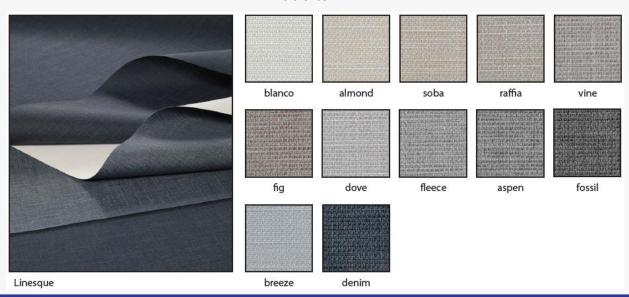

#### The NEW Linesque range from Shaw is HERE!!!!

Run your fingers all over the block-out and light filter fabric and you will be in love....
With the look and texture of woven linen, this fabric is so full of warmth that your backside will be itching for a cosy armchair next to the soft heat of a blazing fireplace....

with a hot cuppa and a tray of every flavour of Tim-Tams ever made, being served by your personal butler dressed only in .... oops, sorry, got carried away there, seriously, I've gotta get out more!!

Released just days ago, this range is perfect for rollers, panel glides and romans (no verticals sorry). For an added bonus, it is also accredited\* for use in <u>sensitive areas</u> like schools, healthcare facilities and budgie smugglers just checking if you are paying attention...

\*The actual term is "Green-guard Gold Accredited" and is price listed as Grp 3 for Block Out, Grp 2 for Light Filter for your reference.

The Complete Blind Company Pty Ltd

21 Mobius Crescent GOLDEN GROVE SA 5125 Ph: 08 8289 5577 F: 08 8289 5531 completeblinds@live.com.au The NEW Karma range from Shaw has been around for a little while, but it is still definitely worth mentioning... following international trend guides, the colour list has warm and cool tones. Some red tones, some blue-green.... neutral tones and darker shades... a colour palette that considers interior paint themes that are popular at the moment. This Group 2 blockout fabric is also accredited as "Green-guard Gold" AND it comes in roller, roman, panel glide and vertical options (89mm to 127mm).