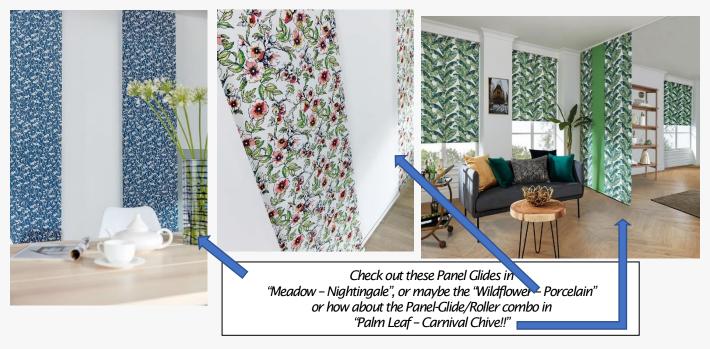

## Louvolite's new 2019 to 2022 Fabric range... Is about to explode!!!!

All will be revealed at the SuperExpo 2019 on the Gold Coast, QLD.

The new collection will be going live on 1<sup>st</sup> June. But... we have a few pre-release photos for you! (Don't mean to brag but the guys at Louvolite absolutely love us!! They're constantly saying how much they want to give us big, cuddly hugs, particularly around the jugular. Aren't they sweet!?!)

#### Oh, the excitement!!!!

There have been some additions, some deletions and some colour changes to existing ranges for the roller and vertical fabrics. AND there has been some maximum width increase too, from 2m to 2.5m! AND the range period has been extended from 2 to 3 years!!